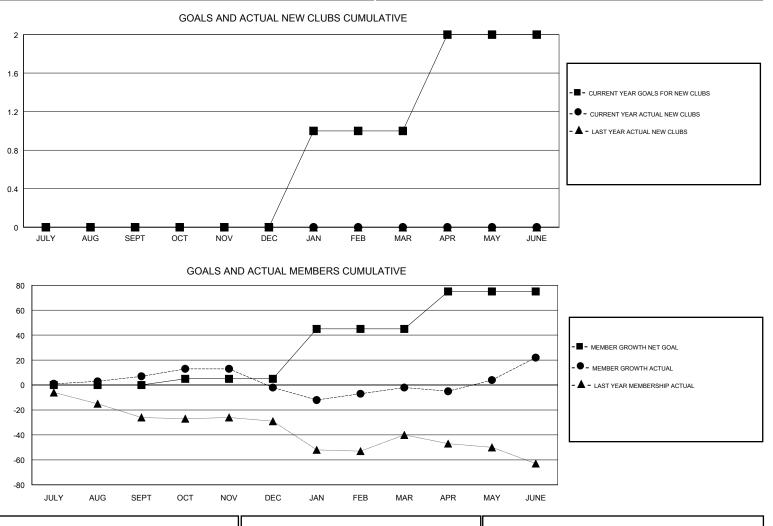

## MICHAEL MOLENDA LOCATION MINNESOTA GMT CA GMT: Clubs Members RESULTS FOR 2017-2018 RESULTS FOR 2017-2018 NEW CLUBS NEW CLUB GOAL DROPPED CLUBS MEMBER GROWTH NET MEMBER GROWTH DROPPED QUARTER QUARTER GOAL ACTUAL MEMBERS ACTUAL (including transfers) 0 0 0 0 30 20 JULY/AUG/SEPT JULY/AUG/SEPT 0 0 1 5 41 50 OCT/NOV/DEC OCT/NOV/DEC 0 1 0 40 39 35 JAN/FEB/MAR JAN/FEB/MAR 1 0 0 30 36 65 APR/MAY/JUNE APR/MAY/JUNE